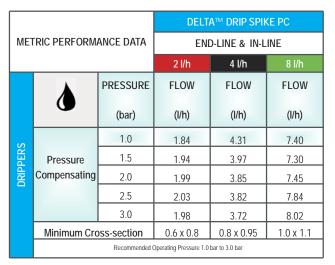

## PRODUCT FEATURES

- Turbulent flow path.
- Two Spike versions available.
  - 1. End-Line 2. In-Line
- Three flow rates available for each spike type, Colour Coded for easy identification:
- 2 l/h (Red), 4 l/h (Black) and 8 l/h (Green)
- End-Line Spikes with 4.5 mm Inlet Barb • In-Line Spikes with 4.5 mm Inlet & Outlet Barb

## FILTRATION REQUIREMENTS

• Drip Emitters: 100 microns (150 mesh)

Delta™ Drip Spike PC 2 lph End-Line

> Delta™ Drip Spike PC 8 lph In-Line

|                              |        |             |          |        | DELTA  | N™ DRIP SP | IKE PC                                                              |                             |  |  |
|------------------------------|--------|-------------|----------|--------|--------|------------|---------------------------------------------------------------------|-----------------------------|--|--|
| Connection Type              |        |             | END-LINE |        |        | IN-LINE    |                                                                     |                             |  |  |
| PACKAGING                    |        |             |          |        |        |            |                                                                     | PERFORMANCE GRAPHS          |  |  |
| Colour and Flow Rate         |        | 2 l/h       | 4 l/h    | 8 l/h  | 2 l/h  | 4 l/h      | 8 l/h                                                               |                             |  |  |
| Order<br>Codes               | PACKS  | 202744      | 202754   | 202764 | 202774 | 202784     | 202794                                                              |                             |  |  |
|                              | BULK   | 020274      | 020275   | 020276 | 020277 | 020278     | 020279                                                              |                             |  |  |
| Quantity<br>per<br>Bag       | PACKS  | 25          |          |        |        |            | 1                                                                   |                             |  |  |
|                              | BULK   | 1250        |          |        |        |            | Delta™ Drip Spike PC Pressure Compensating Drip Emitters on a Spike |                             |  |  |
| Bags per<br>Carton           | PACKS  | 50          |          |        |        |            |                                                                     |                             |  |  |
|                              | BULK   | 1           |          |        |        |            |                                                                     |                             |  |  |
| Weight per<br>Carton<br>(kg) | PACKS  |             | 11.6     |        |        | 11.8       |                                                                     | 8 — 4 \h — 8 \h             |  |  |
|                              | BULK   |             | 11.4     |        |        | 11.5       |                                                                     | (£) 6                       |  |  |
| Base Inlet Connection        |        | 4.5 mm Barb |          |        |        |            | Flow Rate (I/h)                                                     |                             |  |  |
| Dimensions                   | HEIGHT | 144 mm      |          |        |        |            | 2                                                                   |                             |  |  |
|                              | WIDTH  |             | 28 mm    |        |        | 38 mm      |                                                                     | 0.0 0.5 1.0 1.5 2.0 2.5 3.0 |  |  |
| Assembled                    | DEPTH  | 17 mm       |          |        |        |            | Pressure (bar)                                                      |                             |  |  |
|                              | WEIGHT |             | 8.3 g    |        |        | 8.4 g      |                                                                     |                             |  |  |
| Material                     | Spike  | Acetal      |          |        |        |            | -                                                                   |                             |  |  |
| UV                           | Сар    | Acetal      |          |        |        |            |                                                                     |                             |  |  |
| Stabilized Membrane          |        | Silicone    |          |        |        |            |                                                                     |                             |  |  |